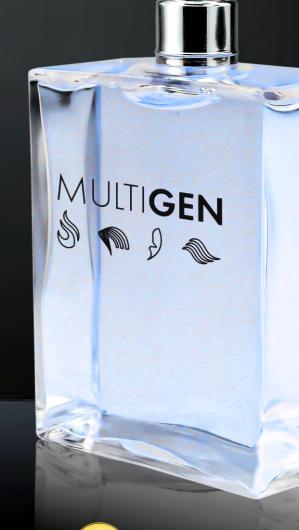

## MULTIGEN

The modular system for sustainable product solutions in glass and plastics.

MULTIGEN

"Air-Glass" is melted by 100 % electric driven furnaces at our German production sites. With 100 % CO<sub>2</sub>-free electricity from renewable energy we make sure to reduce our emissions and to maintain our highstandards for glass-melting.