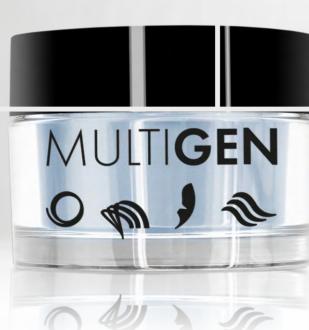

## MULTIGEN

The modular system for sustainable product solutions in glass and plastics.

## FIVE COMPONENTS. FIVE OPTIONS TO CHOOSE AND COMBINE.

To create your sustainable packaging solution. Just as you like.

VIRTUAL DESIGNER Create your individual product.