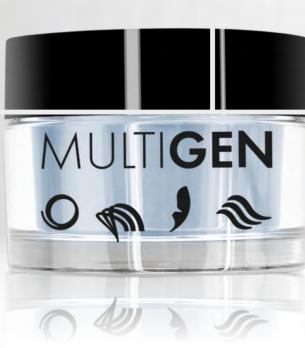

The way we produce and pack our products affects society, nature and our everyday life.

That's why we have developed our MULTIGEN modular system. To assure responsible packaging with the smallest impact possible - for our environment and all future generations.

## MULTIGEN

The modular system for sustainable product solutions in glass and plastics.