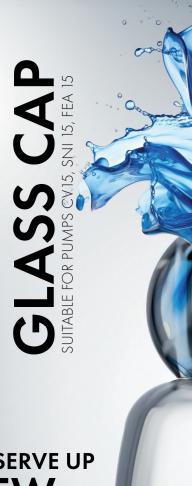

## GLASS CAP SUITABLE FOR PUMPS CV15, SNI 15, FEA 15

**PAD PRINTING** 

WE SERVE UP **NEW**POSSIBILITIES

WE SERVE UP

INSIDE SPRAYING
PAD PRINTING

ADDICTED TO GLASS

## GLASS CAP SUITABLE FOR PUMPS CV 15, SNI 15, FEA 15

NEW POSSIBILITIES

ADDICTED TO GLASS