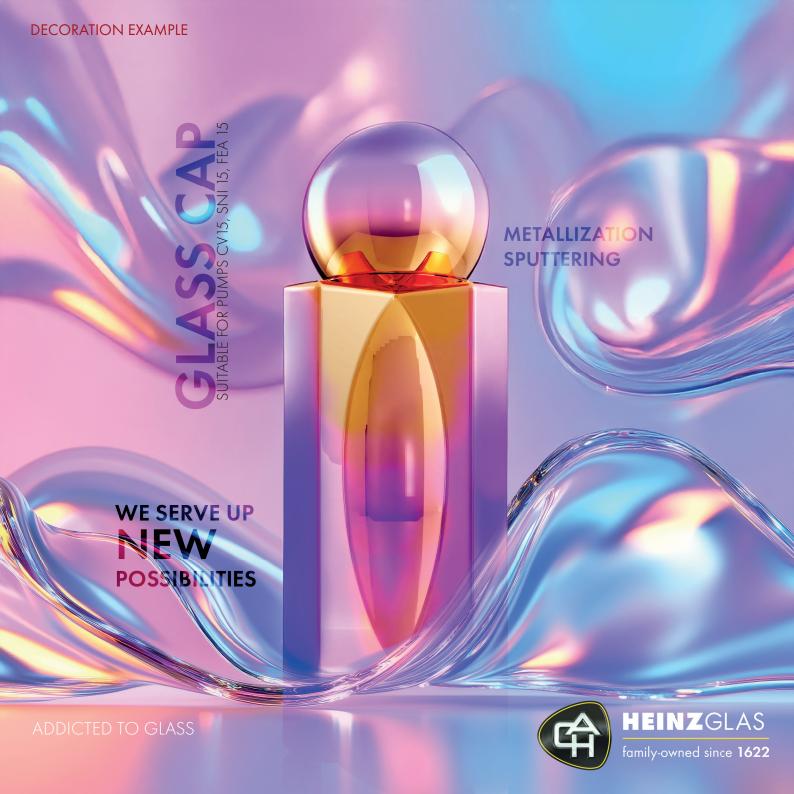

## GLASS CAP SUITABLE FOR PUMPS CV15, SNI 15, FEA 15

**PAD PRINTING** 

WE SERVE UP **NEW**POSSIBILITIES

WE SERVE UP

INSIDE SPRAYING
PAD PRINTING

ADDICTED TO GLASS

## GLASS CAP SUITABLE FOR PUMPS CV 15, SNI 15, FEA 15

NEW POSSIBILITIES

ADDICTED TO GLASS