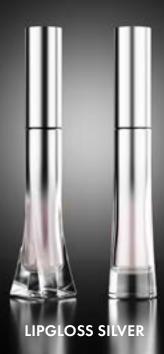

#### DESIGN Transfer

The design elements of the mascara have been seamlessly transferred to the lip gloss, creating a harmonious design family that captures the essence of elegance and style.

more from Heinz-Glas: Innovations

# SPECIFIC APPLICATORS FOR LIQUID LIP & FACE COSMETICS

Each of our lip gloss applicators has its own particular strength, and they can be used with practically any packaging you want. Over 21 astonishing lip applicator designs are available to choose from.